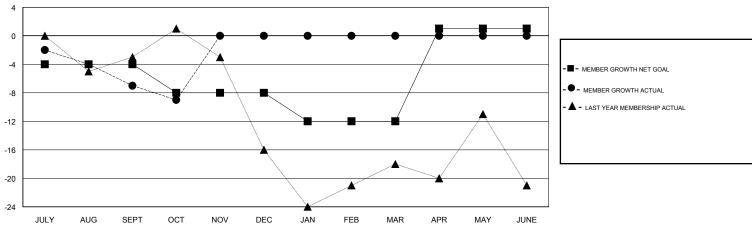

## MAHESH CHITNIS **LOCATION NEW YORK GMT CA** Clubs Members RESULTS FOR 2017-2018 RESULTS FOR 2017-2018 NEW CLUB GOAL NEW CLUBS DROPPED CLUBS MEMBER GROWTH NET MEMBER GROWTH DROPPED QUARTER QUARTER GOAL ACTUAL MEMBERS ACTUAL (including transfers) 0 0 0 6 11 JULY/AUG/SEPT JULY/AUG/SEPT 0 0 5 7 OCT/NOV/DEC OCT/NOV/DEC 0 0 0 0 0 JAN/FEB/MAR JAN/FEB/MAR 1 0 0 0 0 13 APR/MAY/JUNE APR/MAY/JUNE